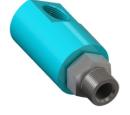

## ROTODYNE ROTARY JOINTS / SWIVEL JOINTS / ROTARY COUPLINGS

Rotary Joints are used for conveying fluid under pressure from a stationary source to a rotating system or vice versa. They are also referred to as Rotary unions, Rotary coupling, Swivel Joints etc. "Rotodyne" Rotary Joints are designed with journal type and specific seal designs are selected based on the operating conditions like rotating speed, operating pressure, Nature of application etc.

"Rotodyne" Rotary joints are available with maximum pressure rating of 400Kg/cm2, Speed up to 2000rpm and flow capacities upto 400 Lpm

ROTARY JOINT FOR MOTOR GRADERS

ROTARY JOINT FOR OIL TANK SLUDGE CLEANING ROBOTS