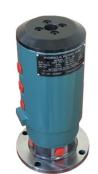

## ROTODYNE ROTARY JOINTS / SWIVEL JOINTS / ROTARY COUPLINGS

Rotary Joints are used for conveying fluid under pressure from a stationary source to a rotating system or vice versa. They are also referred to as Rotary unions, Rotary coupling, Swivel Joints etc. "Rotodyne" Rotary Joints are designed with journal type and specific seal designs are selected based on the operating conditions like rotating speed, operating pressure, Nature of application etc.

This design has got several distinct advantages over the contemporary face sealing designs especially for high pressure low speed applications, like the possibility of having multiple ports which can be pressurized simultaneously, less susceptibility of fluid contamination, Handling Multiple fluids and positive sealing Higher pressure capabilities etc.

"Rotodyne" Rotary joints are available with maximum pressure rating of 400Kg/cm2, Speed up to 2000rpm and flow capacities upto 400 Lpm

ROTARY JOINT FOR MOTOR GRADERS

ROTARY JOINT FOR OIL TANK SLUDGE CLEANING ROBOTS