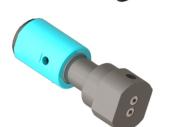

## ROTODYNE ROTARY JOINTS / SWIVEL JOINTS / ROTARY COUPLINGS

Rotary Joints are used for conveying fluid under pressure from a stationary source to a rotating system or vice versa. They are also referred to as Rotary unions, Rotary coupling, Swivel Joints etc. "Rotodyne" Rotary Joints are designed with journal type and specific seal designs are selected based on the operating conditions like rotating speed, operating pressure, Nature of application etc.

This design has got several distinct advantages over the contemporary face sealing designs especially for high pressure low speed applications, like the possibility of having multiple ports which can be pressurized simultaneously, less susceptibility of fluid contamination, Handling Multiple fluids and positive sealing Higher pressure capabilities etc.

"Rotodyne" Rotary joints are available with maximum pressure rating of 400Kg/cm2, Speed up to 2000rpm and flow capacities upto 400 Lpm

ROTARY JOINT FOR MOTOR GRADERS

ROTARY JOINT FOR OIL TANK SLUDGE CLEANING ROBOTS