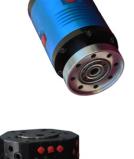

## ROTODYNE ROTARY JOINTS / SWIVEL JOINTS / ROTARY COUPLINGS

Rotary Joints are used for conveying fluid under pressure from a stationary source to a rotating system or vice versa. They are also referred to as Rotary unions, Rotary coupling, Swivel Joints etc. "Rotodyne" Rotary Joints are designed with journal type and specific seal designs are selected based on the operating conditions like rotating speed, operating pressure, Nature of application etc.

This design has got several distinct advantages over the contemporary face sealing designs especially for high pressure low speed applications, like the possibility of having multiple ports which can be pressurized simultaneously, less susceptibility of fluid contamination, Handling Multiple fluids and positive sealing Higher pressure capabilities etc.

"Rotodyne" Rotary joints are available with maximum pressure rating of 400Kg/cm2, Speed up to 2000rpm and flow capacities upto 400 Lpm

ROTARY JOINT FOR MOTOR GRADERS

ROTARY JOINT FOR OIL TANK SLUDGE CLEANING ROBOTS