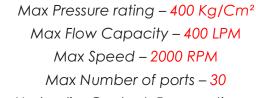

"Rotodyne" Rotary joints are available with maximum pressure rating of 400Kg/cm2, Speed up to 2000rpm and flow capacities upto 400 Lpm

ROTARY JOINT FOR MOTOR GRADERS

ROTARY JOINT FOR OIL TANK SLUDGE CLEANING ROBOTS