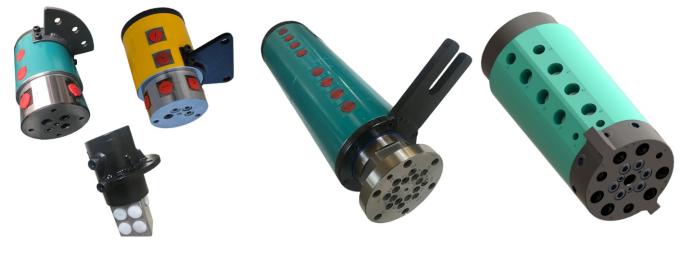

## ROTODYNE ROTARY JOINTS / SWIVEL JOINTS / ROTARY COUPLINGS

Rotary Joints are used for conveying fluid under pressure from a stationary source to a rotating system or vice versa. They are also referred to as Rotary unions, Rotary coupling, Swivel Joints etc. "Rotodyne" Rotary Joints are designed with journal type and specific seal designs are selected based on the operating conditions like rotating speed, operating pressure, Nature of application etc.

This design has got several distinct advantages over the contemporary face sealing designs especially for high pressure low speed applications, like the possibility of having multiple ports which can be pressurized simultaneously, less susceptibility of fluid contamination, Handling Multiple fluids and positive sealing Higher pressure capabilities etc.

"Rotodyne" Rotary joints are available with maximum pressure rating of 400Kg/cm2, Speed up to 2000rpm and flow capacities upto 400 Lpm

ROTARY JOINT FOR MOTOR GRADERS

ROTARY JOINT FOR OIL TANK SLUDGE CLEANING ROBOTS

ROTARY JOINT FOR SLEW CRANES

We provide customized solutions for individual applications based on the specific operating parameters demanded by each application

**MAJOR CLIENTS:-**